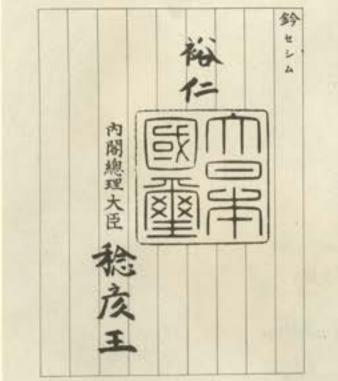

### SURRENDER AT TOKYO...

World War II officially ended when the land, sea and air forces of Japan were committed to unconditional surrender in a dramatic ceremony on board the U.S.S. Missouri at 9.08 a.m., Sunday, September 2nd, 1945. General Douglas MacArthur personally acted as master of ceremonies. Present at the signing were General Jonathan Wainwright who surrendered Corregidor to the Japanese and General Arthur E. Percival who was in command when Singapore was captured.

SIGNATORIES:

For Japan, Manone Smornerse, Japanese Foreign Minister and General Yosupuso Unezu, Japanese Imperial General Chief of Staff.

For the Allies, General Douglas MacArthur, Supreme Commander of the Allied Forces; Admiral Cherter W. Nightz, U.S. Commander of the Pacific Fleet for the United States; General Heu Yuwo-Chang for China; Admiral Sis Bruce France for the United Kingdom; Lieut-General Kuzma Derevyanko for the Union of Soviet Socialist Republics; General Six Thomas Blamey for the Commonwealth of Australia; Colonel L. Moore Cosgrave for the Dominion of Canada; General Jaques-Pierre Leclerc (Count Phillippe de Hauteclocque) for France; Vice-Admiral Comrad E. L. Helfreich for the Netherlands and Are Vice Marshal Leonard M. Isitt for the Dominion of New Zealand.

### INSTRUMENT OF SURRENDER

e, acting by command of and in behalf of the Emperor of Japan, the Japanese Government and the Japanese Imperial General Headquarters, hereby accept the provisions sel forth in the declaration issued by the heads of the Governments of the United States, China and Great Britain on 26 July 1945, at Potsdam, and subsequently adhered to by the Union of Soviet Socialist Republics, which four powers are hereafter referred to as the Allied Powers.

We hereby proclaim the unconditional surrender to the Allied Powers of the Japanese Imperial General Headquarters and of all Japanese armed forces and all armed forces under Japanese control wherever situated.