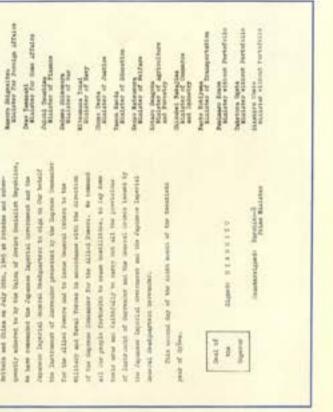

### SURRENDER AT TOKYO...

World War II officially ended when the land, sea and air forces of Japan were committed to unconditional surrender in a dramatic ceremony on board the U.S.S. Missouri at 9.08 a.m., Sunday, September 2nd, 1945. General Douglas MacArthur personally acted as master of ceremonies. Present at the signing were General Jonathan Wainwright who surrendered Corregidor to the Japanese and General Arthur E. Percival who was in command when Singapore was captured.

SIGNATORIES:

For Japan, Manone Smornerse, Japanese Foreign Minister and General Yosupuso Unezu, Japanese Imperial General Chief of Staff.

For the Allies, General Douglas MacArthur, Supreme Commander of the Allied Forces; Admiral Cherter W. Nightz, U.S. Commander of the Pacific Fleet for the United States; General Heu Yuwo-Chang for China; Admiral Sis Bruce France for the United Kingdom; Lieut-General Kuzma Derevyanko for the Union of Soviet Socialist Republics; General Six Thomas Blamey for the Commonwealth of Australia; Colonel L. Moore Cosgrave for the Dominion of Canada; General Jaques-Pierre Leclerc (Count Phillippe de Hauteclocque) for France; Vice-Admiral Comrad E. L. Helfreich for the Netherlands and Are Vice Marshal Leonard M. Isitt for the Dominion of New Zealand.

### INSTRUMENT OF SURRENDER

e, acting by command of and in behalf of the Emperor of Japan, the Japanese Government and the Japanese Imperial General Headquarters, hereby accept the provisions sel forth in the declaration issued by the heads of the Governments of the United States, China and Great Britain on 26 July 1945, at Potsdam, and subsequently adhered to by the Union of Soviet Socialist Republics, which four powers are hereafter referred to as the Allied Powers.

We hereby proclaim the unconditional surrender to the Allied Powers of the Japanese Imperial General Headquarters and of all Japanese armed forces and all armed forces under Japanese control wherever situated.

The outhority of the Emperor and the Japanese Government to rule the state shall be subject to the Supreme Commander for the Allied Powers who will take such steps as he deems proper to effectuate these terms of surrender.