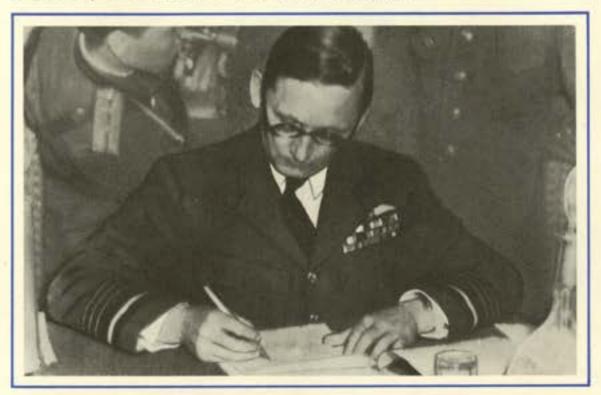

### FINAL SIGNING AT BERLIN...

LUNEBERG...RHEIMS...BERLIN... No weighty parchments are these pieces of paper which record the defeat of the oppressor and the coming of freedom for countless millions who had lived for years in the shadow of Nazi brutality and domination. Simple in phraseology... direct in purpose... the documents ending World War II in the European theatre marked the turning of one of history's bloodiest and costliest pages.

The signing of the Act of Military Surrender at Berlin was a formal ratification of the surrender at Rheims. The ceremony took place at midnight Tuesday, May 8th, 1945, at Russian headquarters in Karlhorst, a suburb of Berlin.

SIGNATORIES:

For Germany, Pield Marshal General Wilhelm Kritel, chief of the High Command and commander-in-chief of the Wehrmacht; General-Admiral Hans George von Friederurg, commander-in-chief of the Navy and General Hans Juegoen Stumppy, commander-in-chief of the Air Force.

For the Allies the signing was witnessed by Air Chief Marshal Str Arthur William Tedder, Deputy Supreme Allied Commander; Marshal Grorge K. Zhukov, Değuty Commander of the Red Army of the Union of Soviet Socialist Republics; General Carl A. Spaatz, Commander of the United States Strategic Air Forces and Lieux-General Jean de Lattre-Tarigny, Commander of the First French Army.