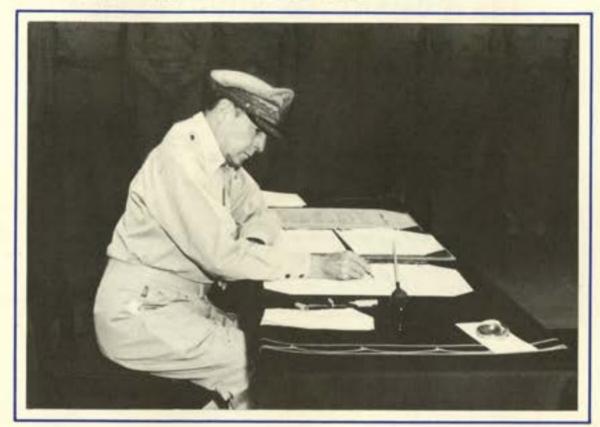

### SURRENDER AT TOKYO...

World War II officially ended when the land, sea and air forces of Japan were committed to unconditional surrender in a dramatic ceremony on board the U.S.S. Missouri at 9.08 a.m., Sunday, September 2nd, 1945. General Douglas MacArthur personally acted as master of ceremonies. Present at the signing were General Jonathan Wainwright who surrendered Corregidor to the Japanese and General Arthur E. Percival who was in command when Singapore was captured.

SIGNATORIES:

For Japan, Manone Smornerse, Japanese Foreign Minister and General Yosupuso Unezu, Japanese Imperial General Chief of Staff.

For the Allies, General Douglas MacArthur, Supreme Commander of the Allied Forces; Admiral Cherter W. Nightz, U.S. Commander of the Pacific Fleet for the United States; General Heu Yuwo-Chang for China; Admiral Sis Bruce France for the United Kingdom; Lieut-General Kuzma Derevyanko for the Union of Soviet Socialist Republics; General Six Thomas Blamey for the Commonwealth of Australia; Colonel L. Moore Cosgrave for the Dominion of Canada; General Jaques-Pierre Leclerc (Count Phillippe de Hauteclocque) for France; Vice-Admiral Comrad E. L. Helfreich for the Netherlands and Are Vice Marshal Leonard M. Isitt for the Dominion of New Zealand.