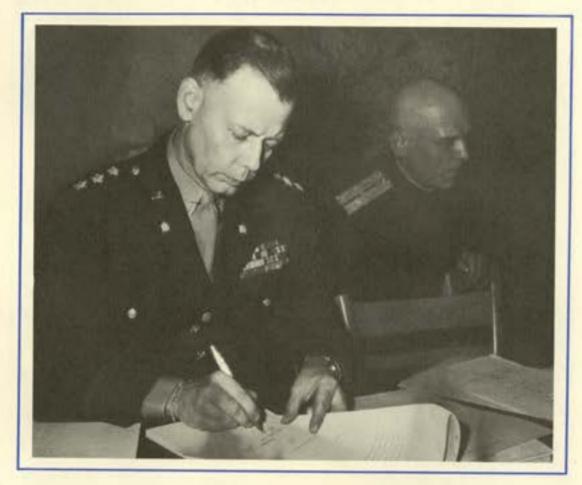

### SIGNING AT RHEIMS ..

ON A plain wooden table in a map-lined room at Supreme Headquarters of the Allied Expeditionary Force, unconditional surrender of Germany's land, sea and air forces was signed at Rheims, France, at 2.41 a.m. on Monday, May 7th, 1945. Thus ended ingloriously Germany's dream of world conquest. For the victors, the signing marked the finish of the long, bitter, uphill fight in Europe.

SIGNATORIES:

Signing for Germany, with written authorization from Grand Admiral Karl Doenitz, was the German Army's Chief of Staff, Colonel-General Gustav Jool.

For the Allies, Lieut.-General Walter Bedell Smith, Chief of Staff to General Dwight D. Emenhower, signed on behalf of General Emenhower while Major-General Ivan Soulloparov, Chief of Staff of the Russian mission to SHAEF, signed on behalf of the Soviet High Command.

As witness, Major-General Francois Sevez of the French Army, signed on behalf of General Alphonse-Pierre Jun, commander of the French forces in the Allied Expeditionary Force.