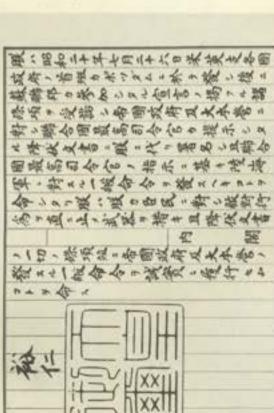

### SURRENDER AT TOKYO...

World War II officially ended when the land, sea and air forces of Japan were committed to unconditional surrender in a dramatic ceremony on board the U.S.S. Missouri at 9.08 a.m., Sunday, September 2nd, 1945. General Douglas MacArthur personally acted as master of ceremonies. Present at the signing were General Jonathan Wainwright who surrendered Corregidor to the Japanese and General Arthur E. Percival who was in command when Singapore was captured.

SIGNATORIES:

For Japan, Manone Smornerse, Japanese Foreign Minister and General Yosupuso Unezu, Japanese Imperial General Chief of Staff.

For the Allies, General Douglas MacArthur, Supreme Commander of the Allied Forces; Admiral Cherter W. Nightz, U.S. Commander of the Pacific Fleet for the United States; General Heu Yuwo-Chang for China; Admiral Sis Bruce France for the United Kingdom; Lieut-General Kuzma Derevyanko for the Union of Soviet Socialist Republics; General Six Thomas Blamey for the Commonwealth of Australia; Colonel L. Moore Cosgrave for the Dominion of Canada; General Jaques-Pierre Leclerc (Count Phillippe de Hauteclocque) for France; Vice-Admiral Comrad E. L. Helfreich for the Netherlands and Are Vice Marshal Leonard M. Isitt for the Dominion of New Zealand.

### INSTRUMENT OF SURRENDER

e, acting by command of and in behalf of the Emperor of Japan, the Japanese Government and the Japanese Imperial General Headquarters, hereby accept the provisions sel forth in the declaration issued by the heads of the Governments of the United States, China and Great Britain on 26 July 1945, at Potsdam, and subsequently adhered to by the Union of Soviet Socialist Republics, which four powers are hereafter referred to as the Allied Powers.

We hereby proclaim the unconditional surrender to the Allied Powers of the Japanese Imperial General Headquarters and of all Japanese armed forces and all armed forces under Japanese control wherever situated.