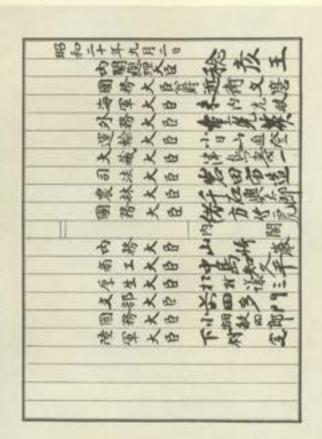

### SURRENDER AT TOKYO...

World War II officially ended when the land, sea and air forces of Japan were committed to unconditional surrender in a dramatic ceremony on board the U.S.S. Missouri at 9.08 a.m., Sunday, September 2nd, 1945. General Douglas MacArthur personally acted as master of ceremonies. Present at the signing were General Jonathan Wainwright who surrendered Corregidor to the Japanese and General Arthur E. Percival who was in command when Singapore was captured.

SIGNATORIES:

For Japan, Manone Smornerse, Japanese Foreign Minister and General Yosupuso Unezu, Japanese Imperial General Chief of Staff.

For the Allies, General Douglas MacArthur, Supreme Commander of the Allied Forces; Admiral Cherter W. Nightz, U.S. Commander of the Pacific Fleet for the United States; General Heu Yuwo-Chang for China; Admiral Sis Bruce France for the United Kingdom; Lieut-General Kuzma Derevyanko for the Union of Soviet Socialist Republics; General Six Thomas Blamey for the Commonwealth of Australia; Colonel L. Moore Cosgrave for the Dominion of Canada; General Jaques-Pierre Leclerc (Count Phillippe de Hauteclocque) for France; Vice-Admiral Comrad E. L. Helfreich for the Netherlands and Are Vice Marshal Leonard M. Isitt for the Dominion of New Zealand.

### INSTRUMENT OF SURRENDER

e, acting by command of and in behalf of the Emperor of Japan, the Japanese Government and the Japanese Imperial General Headquarters, hereby accept the provisions sel forth in the declaration issued by the heads of the Governments of the United States, China and Great Britain on 26 July 1945, at Potsdam, and subsequently adhered to by the Union of Soviet Socialist Republics, which four powers are hereafter referred to as the Allied Powers.

We hereby proclaim the unconditional surrender to the Allied Powers of the Japanese Imperial General Headquarters and of all Japanese armed forces and all armed forces under Japanese control wherever situated.