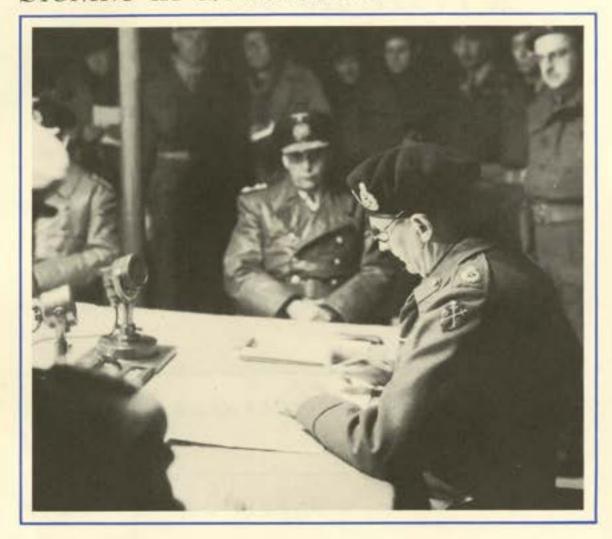

### SIGNING AT LÜNEBERG...

Hostilities ended for the Canadian Army fighting in Holland and for the British 2nd Army, when articles of unconditional surrender were signed at Field Marshal Sir Bernard Law Montgomery's headquarters near Luneberg, Germany, at 6.25 p.m. Friday, May 4th, 1945. More than one million Germans laid down their arms—the largest mass surrender of German forces since the armistice of 1918.

SIGNATORIES:

For Germany, General-Adminal Hans Georg von Friedrich, commander-in-chief of the Navy; General Kinzel, chief of staff of the German Army in the North; Rear-Adminal Wagner, staff officer to you Friedrich, and two other staff officers.

For the Allies, FIELD MARRIAL SIR BERNARD LAW MONTHOMERY.