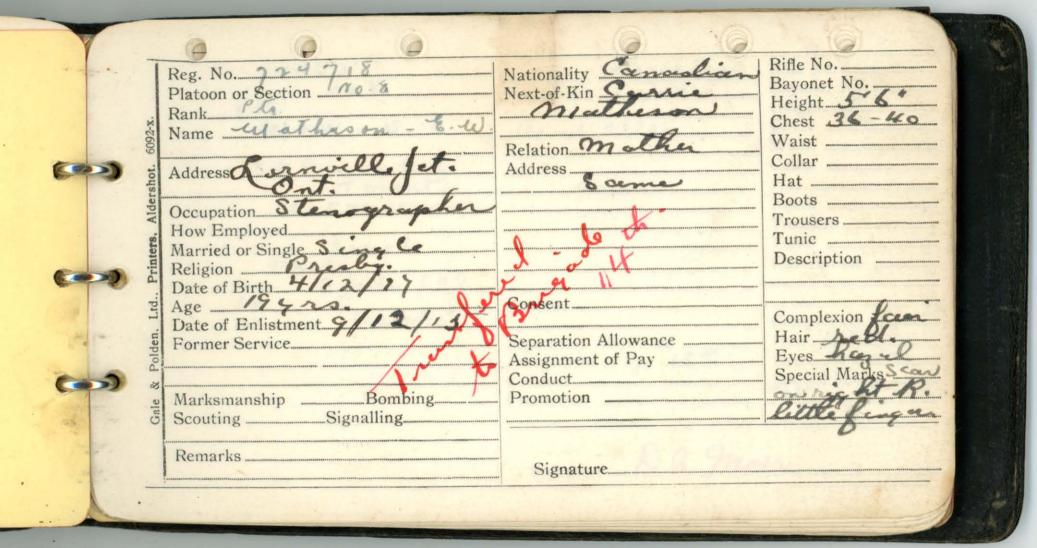

Nationality Canadian Rifle No ..... Reg. No. 2/02 Bayonet No ... Platoon of Section Next-of-Kin Height 5 5/2" Rank 9 Chest 34/2 " Waist \_\_\_\_ Relation tache Collar \_\_\_\_ Address Sims Address. Frinsky Hat Occupation Fruit France Boots \_\_\_\_ Trousers ..... How Employed Tunic \_\_\_\_\_ Married or Single. Description ..... Religion Presty. Date of Birth 15-101-94 Age 21: 3. Consent Date of Enlistment 17-1-16 Complexion Former Service 3410 - 442 Separation Allowance Eyes Way Assignment of Pay Band. Special Marks ... Conduct. Marksmanship Bombing Promotion Scouting Signalling Remarks ..... Signature...