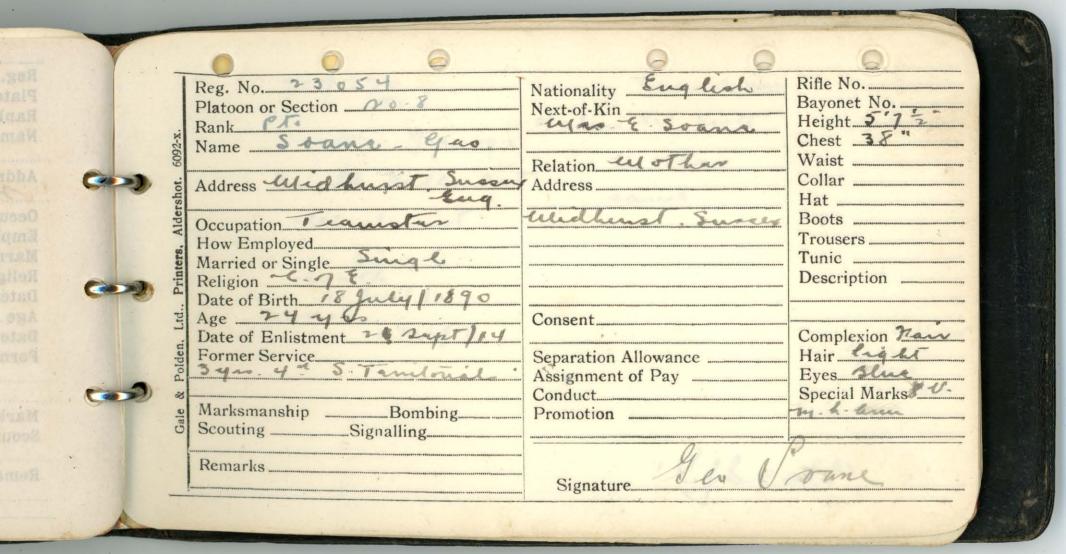

Reg. No. 769364 Nationality onglish Rifle No A 5883 Platoon or Section 14 Section Next of Kin White Bayonet No..... Rank .... Height..... Chest. Relation ... Waist. 34 Collar .... Hat..... Occupation Gngines Boots..... Employment.... Trousers..... Married or Single of Carr Tunic Religion 6. Description ..... Date of Birth 8 8 Consent Date of Enlistment Complexion Lav Former Service..... Separation Allowance 20 Hair Zager Assignment of Pay ... & 20 Eyes they Conduct..... Special Marks...... Marksmanship.....Bombing.... Promotion Scouting.....Signalling....