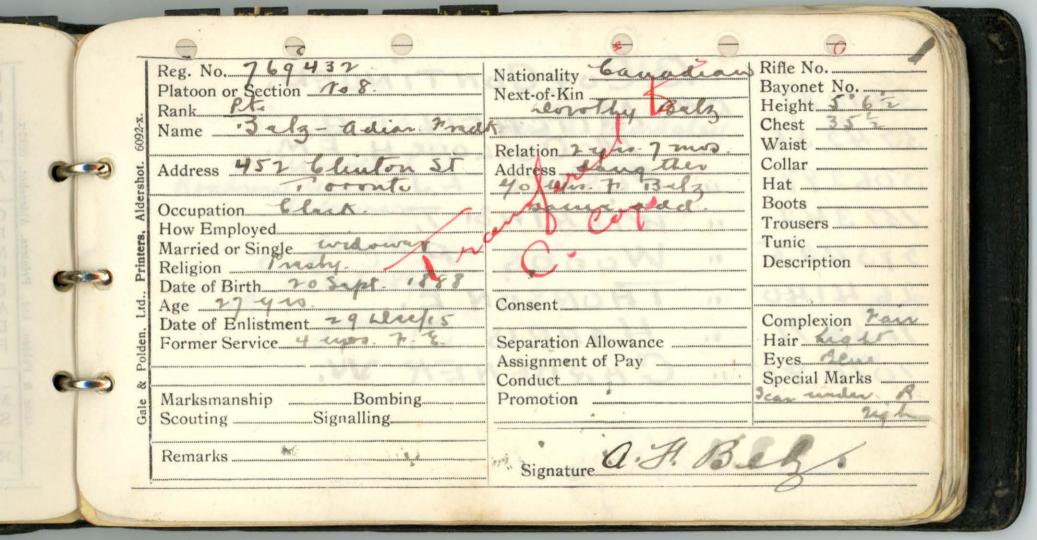

Bayonet No. Height Next-of-Kin ys. w. Bukert Rank Name 3 actall Chest 35 Relation wother Waist \_\_\_\_ Address Magnille Out Collar Address \_\_\_\_\_ Hat same Occupation laly Boots \_\_\_\_ Trousers How Employed.... Married or Single Tunic \_\_\_\_\_ Description \_\_\_\_\_ Religion 67 Date of Birth 5 Tug Age 19 Consent.... Date of Enlistment 25 Nov. Complexion Least Hair W. Drown Separation Allowance Former Service.... 44 Negs. Eyes Brown Assignment of Pay Special Marks Conduct Marksmanship Bombing Promotion Scouting Signalling Remarks .....

B.Cor. Plat Ran Nan CORPL. BROWN N.D. 504217 ARSENALLT. T. DR. 713185 Occ ARSENAULT. A. 713169 Mar BENNETT. T. 504199 Reli Date DEZOURDI A. 504449 Age Dat 109902 J.A. HOWLETT. For HANDS. W. 757741 Mar HILL A. Sco 1156 33 HOLLINGS WORTH. Ren 767571



B. COY. CONTINUED. 541937 DR. MITCHELL J. B.M. 574256 506297 " RUSSEL L.J. " WILKINS T. 151342 775425 " WOODS P. 264140 " IHORSON E. 115671 " HARRIS C. 101085 " CHRIDENER W.

| no SI I