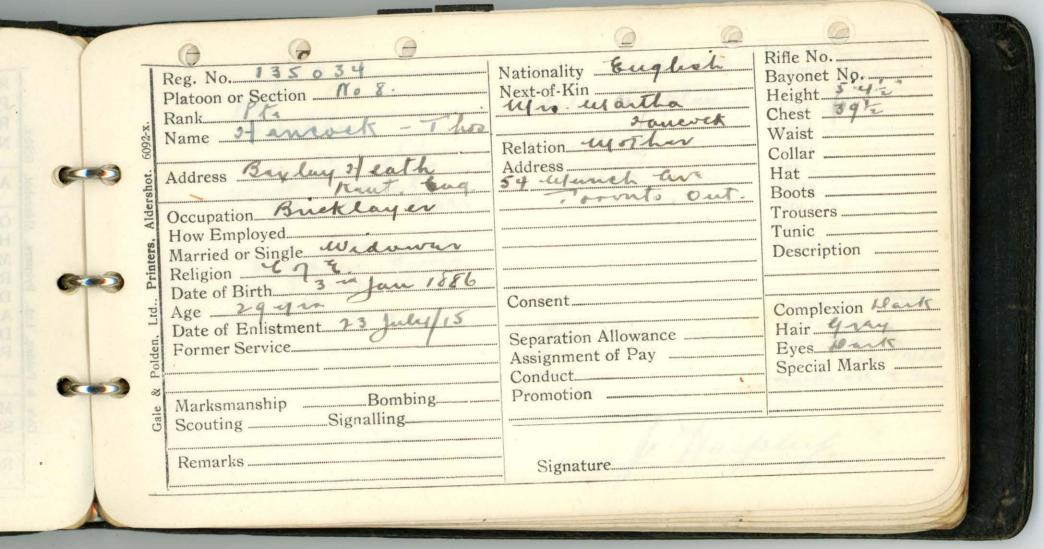

ADAM. Mc.COLL. WHEELRICHTS. L/c. Hicks SPR. NASON.



Rifle No. Reg. No. 724 614 Nationality & nelis Bayonet No .... Next-of-Kin Wille Platoon or Section ..... Height 515" Rank PTE. Chest 35 Name Hood Edward. Waist 33." Relation Brother Address 102 Michmond St. Address 53 Chus Collar \_\_\_\_ Hat Toronto Ontario. Boots \_\_\_\_ Occupation / sandle Trousers \_\_\_\_\_ How Employed. Tunic \_\_\_\_\_ Married or Single Description ..... Religion CAC Date of Birth 023 ad June 1892 Age 234rs. 5 mars Consent.... Complexion med. Date of Enlistment 25 4. Nov. 191 Former Service 3 200 . 8/57. Hair Dk. Brown Separation Allowance Eves Prouv Assignment of Pay ..... Special Marks Scar Conduct on right 8 rela Promotion \_\_\_\_ Marksmanship \_\_\_\_Bombing\_ of neck Scouting Signalling Remarks \_\_\_\_



Rifle No. Nationality English Reg. No. 177056 Bayonet No. Platoon or Section \_\_\_\_\_\_ 8 Next-of-Kin Han Height 5"5 Chest 33 Rank P14 Name 24 arplus Waist \_\_\_\_ Relation wy-Collar \_\_\_\_ Address January King Address .... Hat \_\_\_\_ sawe wast ? souto. Boots Occupation Thurston & par Trousers ..... How Employed. Tunic \_\_\_\_ Married or Single Manuel Description \_\_\_\_ Religion Salaria Age Age Complexion Back Consent. Date of Enlistment 30 aug/15 Hair 9 mg Separation Allowance Former Service Eyes Park Assignment of Pay Special Marks Conduct marks on the are Promotion \_\_\_\_ Marksmanship \_\_\_\_Bombing\_ Scouting \_\_\_\_Signalling\_ Remarks ..... Signature.

Nationality English
Next-of-Kin
Eliza E. Howe Reg. No. 177054 Rifle No .... Bayonet No ... Platoon or Section \_\_\_\