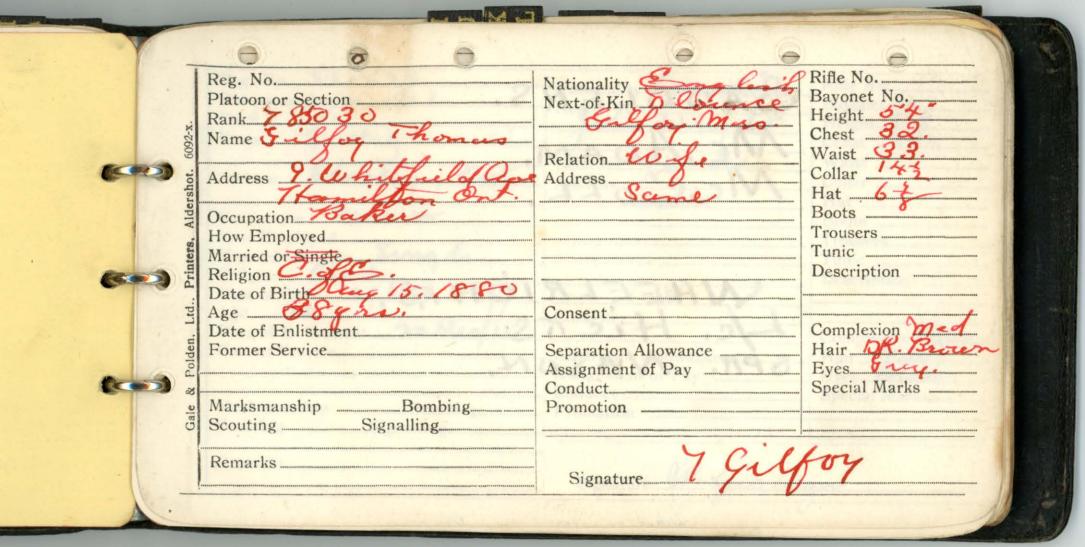

-------|----------------------|--------------------------------|
| .hot. 6092-x | Name Address                                   | Relation Address     | Chest Waist Collar Hat         |
| rs, Alders   | Occupation How Employed                        |                      | Boots Trousers Tunic           |
| d Printe     | Married or Single Religion Date of Birth       | ••••                 | Description                    |
| olden, Lt    | Date of Enlistment Former Service              | Separation Allowance |                                |
| Gale & Po    | MarksmanshipBombing<br>ScoutingSignalling      |                      | Special Marks                  |
|              | Remarks                                        |                      |                                |





SADDLERS. Mc.ADAM. Mc.COLL. WHEELRICHTS. L/c. Hicks SPR. NASON.



Rifle No. Reg. No. 724 614 Nationality & nelis Bayonet No .... Next-of-Kin Wille Platoon or Section ..... Height 515" Rank PTE. Chest 35 Name Hood Edward. Waist 33." Relation Brother Address 102 Michmond St. Address 53 Chus Collar \_\_\_\_ Hat Toronto Ontario. Boots \_\_\_\_ Occupation / sandle Trousers \_\_\_\_\_ How Employed. Tunic \_\_\_\_\_ Married or Single Description ..... Religion CAC Date of Birth 023 ad June 1892 Age 234rs. 5 mars Consent.... Complexion med. Date of Enlistment 25 4. Nov. 191 Former Service 3 200 . 8/57. Hair Dk. Brown Separation Allowance Eves Prouv Assignment of Pay ..... Special Marks Scar Conduct on right 8 rela Promotion \_\_\_\_ Marksmanship \_\_\_\_Bombing\_ of neck Scouting Signalling Rem