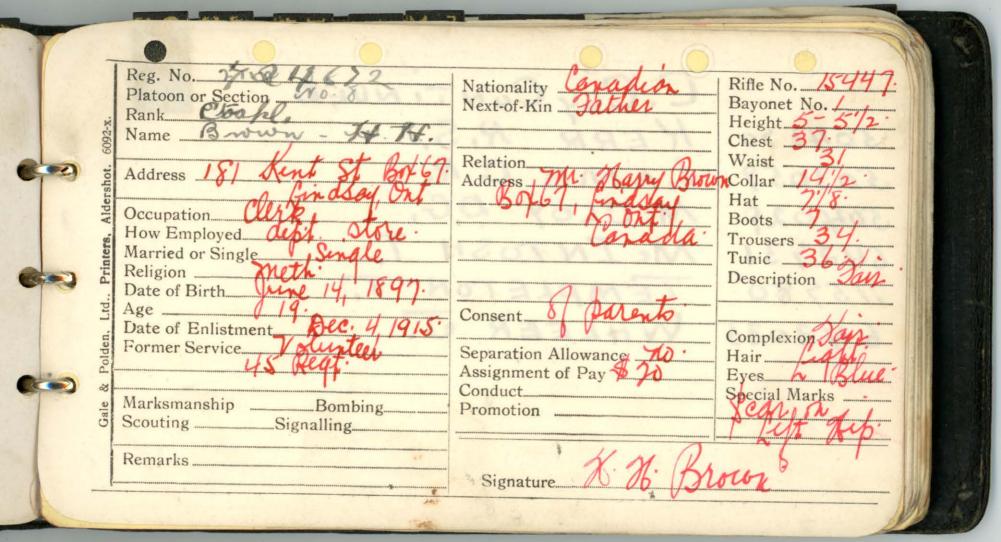

|

Reg. No. 769364 Nationality onglish Rifle No A 5883 Platoon or Section 14 Section Next of Kin White Bayonet No..... Rank .... Height..... Chest. Relation ... Waist. 34 Collar .... Hat..... Occupation Gngines Boots..... Employment.... Trousers..... Married or Single of Carr Tunic Religion 6. Description ..... Date of Birth 8 8 Consent Date of Enlistment Complexion Lav Former Service..... Separation Allowance 20 Hair Zager Assignment of Pay ... & 20 Eyes they Conduct..... Special Marks...... Marksmanship.....Bombing.... Promotion Scouting.....Signalling....

C. Coy 103296, CORPL! BARLOW R.GH. 504375 L/c. SCHOEFIELD H. 1009025 DR. BROWN.C. BROWNG. 724117 BLANKETT.L. 713095 BLANCHARD.M. 712295 CUNNINGHAM.H. 725016 HARRISON. W 604044 Sco HARCON J. T. 669674 KEMP. W. 502514



C. Coy CONTINUED KERR R.S. 504570 503059 LANIB CR. 504029 McCLOY D.G. Mc INTOSH T. 642431 115780 TEMPLETON T. 643035 WHLEER J.

Reg. No. 669883 Nationality Luglis Rifle No. Platoon or Section \_\_\_\_\_\_ 8 Bayonet No .... Next-of-Kin ... Rank 14 Height 5'7"
Chest 347 Name Chapman - W. 2. Relation wy other Waist \_\_\_ Address 77 Gulpin S Collar \_\_\_\_ Address anul Patarlovo M. Haup Sug Duna Hat \_\_\_\_ Occupation Tel. opurl's Boots \_\_\_\_ How Employed..... Trousers Married or Single Sugla Religion Tunic Description \_\_\_\_ Date of Birth 75 apl 1897 Consent..... Date of Enlistment 28 34k Complexion leads 420 Former Service... Separation Allowance Hair Black Assignment of Pay 15 Eyes Brown Conduct Special Marks Marksmanship \_\_\_\_Bombing\_ Promotion \_\_\_\_ on Stomuch the Scoutin