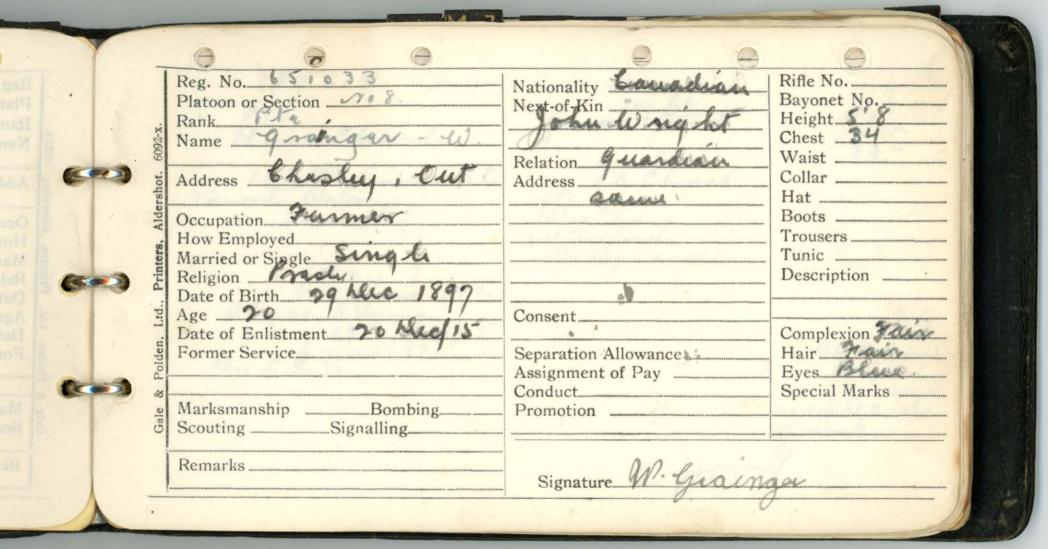

.hot. 6092-x | Name Address                                   | Relation Address     | Chest Waist Collar Hat         |
| rs, Alders   | Occupation How Employed                        |                      | Boots Trousers Tunic           |
| d Printe     | Married or Single Religion Date of Birth       | ••••                 | Description                    |
| olden, Lt    | Date of Enlistment Former Service              | Separation Allowance |                                |
| Gale & Po    | MarksmanshipBombing<br>ScoutingSignalling      |                      | Special Marks                  |
|              | Remarks                                        |                      |                                |





SADDLERS. Mc.ADAM. Mc.COLL. WHEELRICHTS. L/c. Hicks SPR. NASON.



Rifle No. Reg. No. 724 614 Nationality & nelis Bayonet No .... Next-of-Kin Wille Platoon or Section ..... Height 515" Rank PTE. Chest 35 Name Hood Edward. Waist 33." Relation Brother Address 102 Michmond St. Address 53 Chus Collar \_\_\_\_ Hat Toronto Ontario. Boots \_\_\_\_ Occupation / sandle Trousers \_\_\_\_\_ How Employed. Tunic \_\_\_\_\_ Married or Single Description ..... Religion CAC Date of Birth 023 ad June 1892 Age 234rs. 5 mars Consent.... Complexion med. Date of Enlistment 25 4. Nov. 191 Former Service 3 200 . 8/57. Hair Dk. Brown Separation Allowance Eves Prouv Assignment of Pay ..... Special Marks Scar Conduct on right 8 rela Promotion \_\_\_\_ Marksmanship \_\_\_\_Bombing\_ of neck Scouting Signalling Remarks \_\_\_\_



Rifle No. Nationality English Reg. No. 177056 Bayo