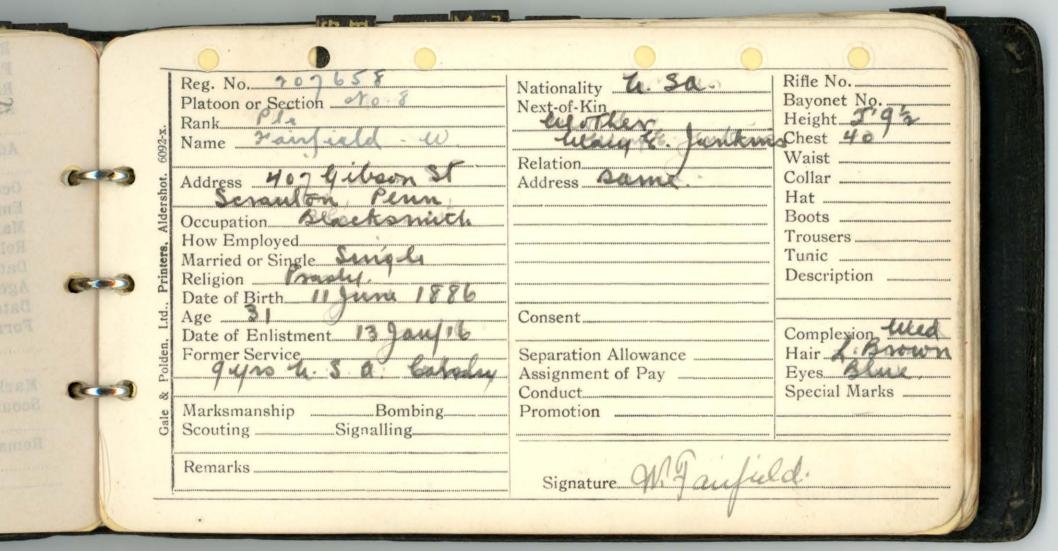

Ma                                                                              | n Fair              |
|     | Remarks                                                                                                                                             | Signature Clas                                                                                                                                                                                 |                     |

CONTINUED, Reg. No LIDDELL W. By 1078,607 Piatoon Rank 301519 LINGLEY Name .... RADFURD. ( The Control of the Address MCLEAH C.E. Occupat 189430 How En MALLION R. Married 769128 Religion PARKS. R. Date of 669784 Age \_\_\_\_ Date of POITERS. Former SHORT, VV, 13. 503878 Marksm 769626 VICENTE. Scouting EVANS, J. Remark



|              | Reg. No. 2 4 4 6 5 Platoon or Section 2 8 Rank | Nationality          | Rifle No.  Bayonet No.  Height |
|--------------|------------------------------------------------|----------------------|--------------------------------|
| .hot. 6092-x | Name Address                                   | Relation Address     | Chest Waist Collar Hat         |
| rs, Alders   | Occupation How Employed                        |                      | Boots Trousers Tunic           |
| d Printe     | Married or Single Religion Date of Birth       | ••••                 | Description                    |
| olden, Lt    | Date of Enlistment Former Service              | Separation Allowance |                                |
| Gale & Po    | MarksmanshipBombing<br>ScoutingSignalling      |